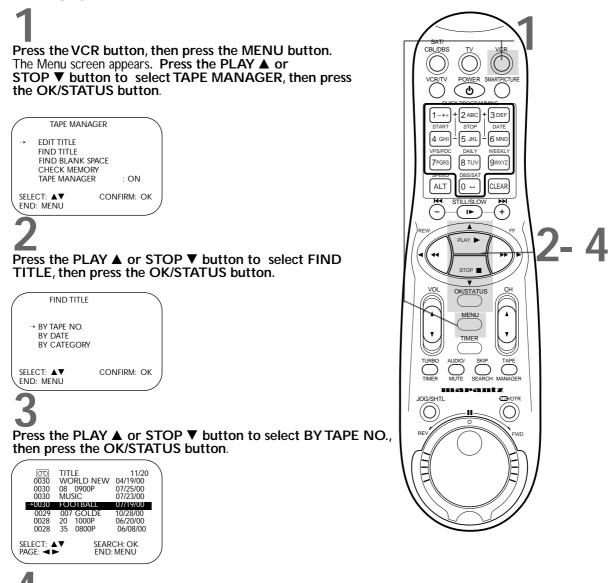

#### TAPE MANAGER

Press to access the Tape Manager directory screen. Details are on page 64.